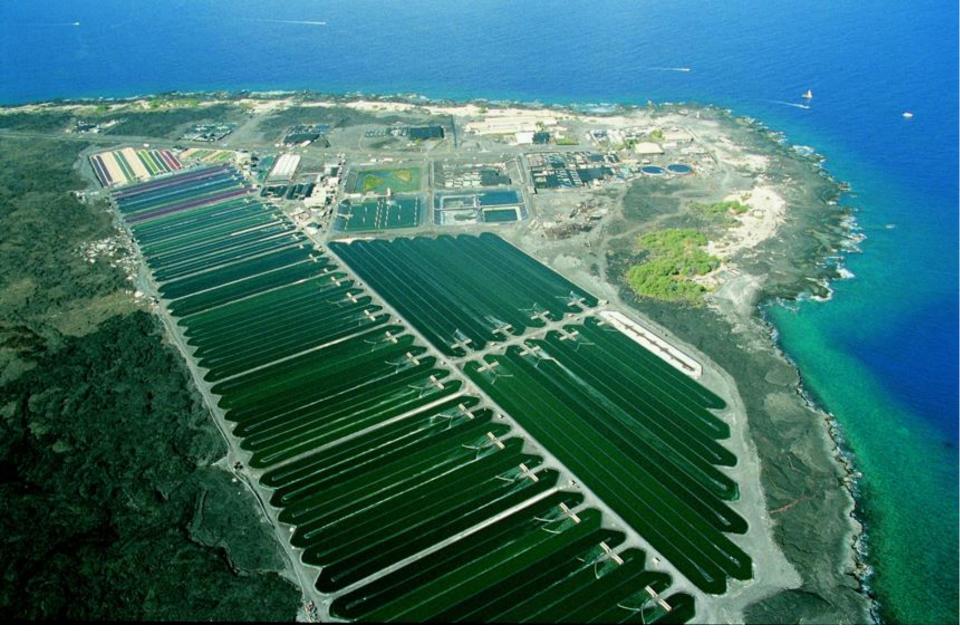

## **Mars Desert Research Station**

The Mars Society's Mars Desert Research Station (MDRS) in Utah.

Raceway pond of algae

Raceway pond of algae

Typical artificial landscape for palm trees in the Kharga Oasis