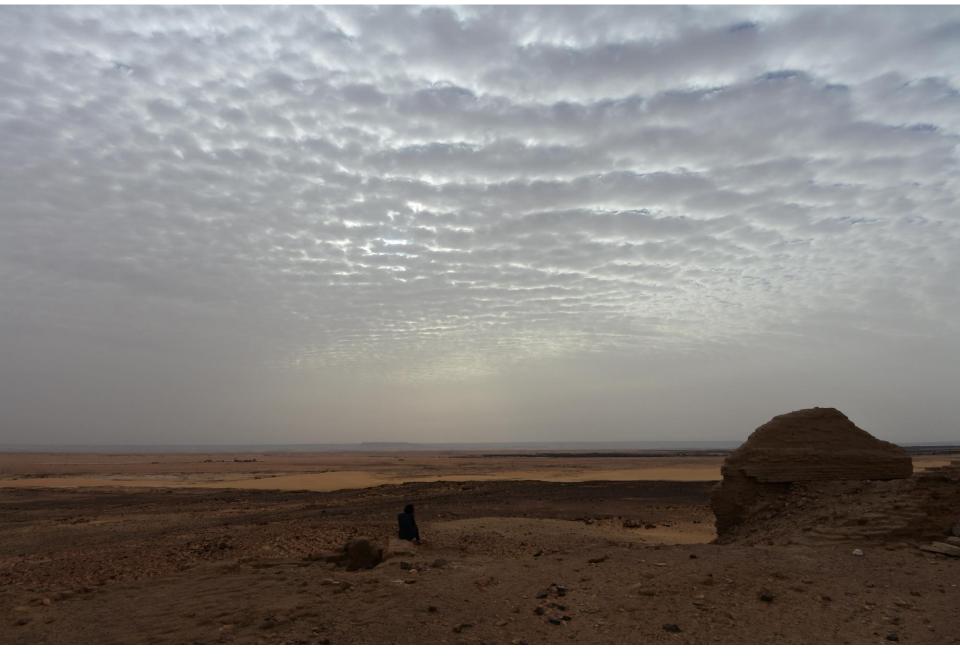

## **Mars Desert Research Station**

The Mars Society's Mars Desert Research Station (MDRS) in Utah.

Raceway pond of algae

Raceway pond of algae

Typical artificial landscape for palm trees in the Kharga Oasis