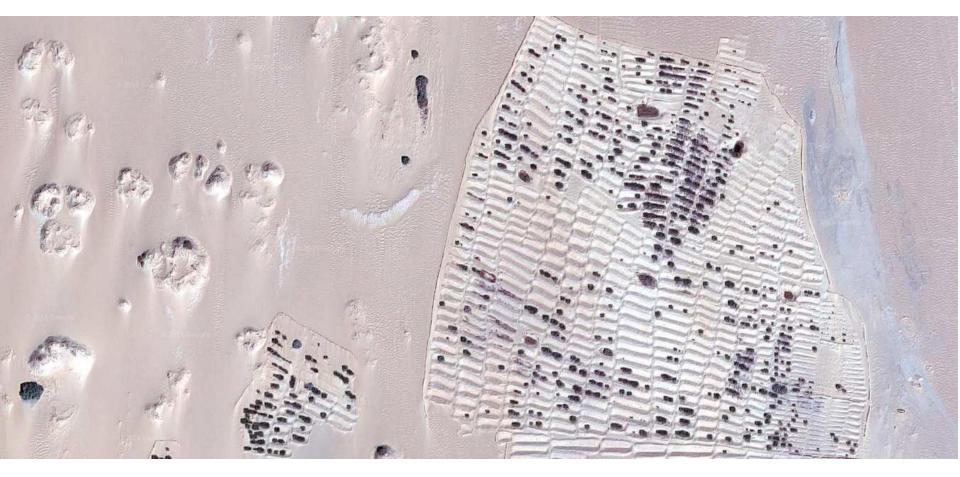

## **Mars Desert Research Station**

The Mars Society's Mars Desert Research Station (MDRS) in Utah.

Raceway pond of algae

Raceway pond of algae

Typical artificial landscape for palm trees in the Kharga Oasis

Typical landscape irrigation in the Kharga Oasis

Typical landscape irrigation in the Lybian Sahara

Typical landscape irrigation in the Lybian Sahara

Unsuccesful landscape irrigation in the Kharga Oasis

Typical landscape irrigation in the Kharga Oasis