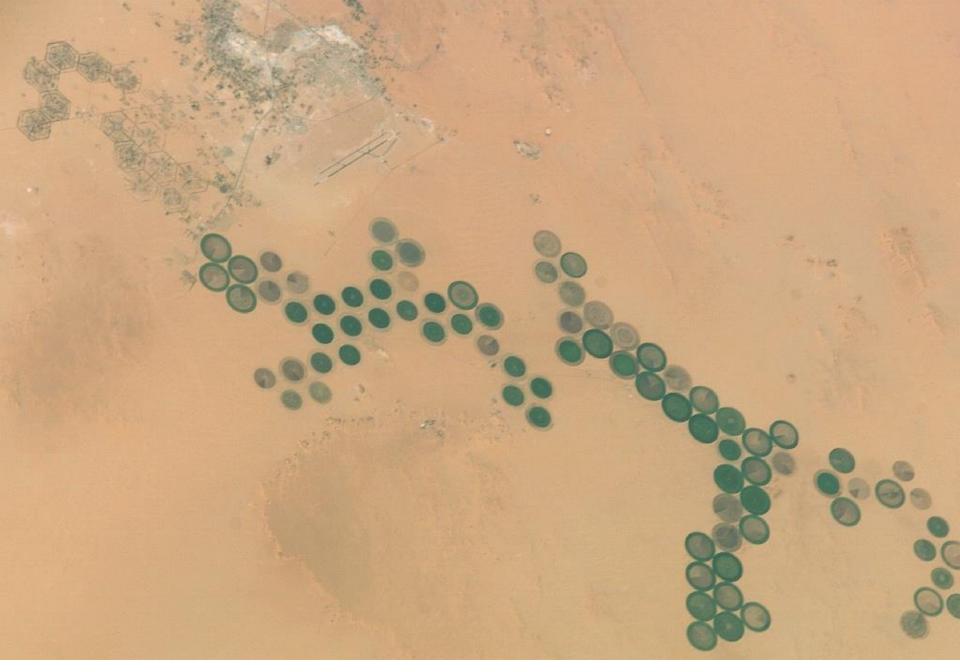

Satellite view of Egypt

Satellite view of the Kharga Oasis and part of the Nile Valley

Satellite view of North Kharga

Satellite view of North Kharga

Satellite view of the project site

Satellite view of the project site

Satellite view of the project site

Environment of the project site – the Kharga Airport