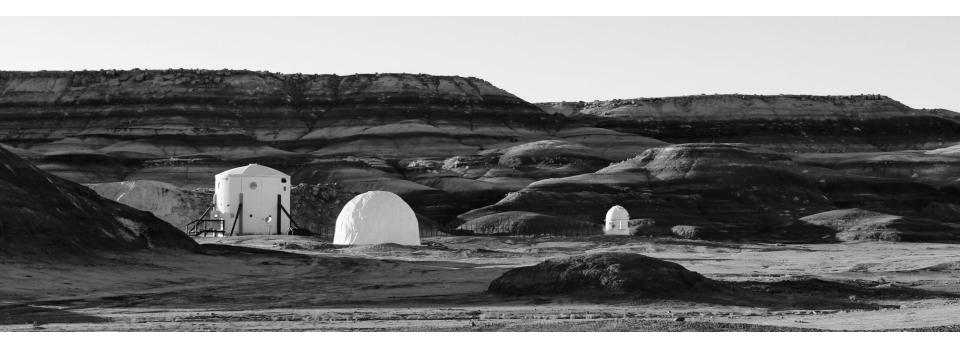

## **Mars Desert Research Station**

The Mars Society's Mars Desert Research Station (MDRS) in Utah.

Raceway pond of algae

Raceway pond of algae

Typical artificial landscape for palm trees in the Kharga Oasis