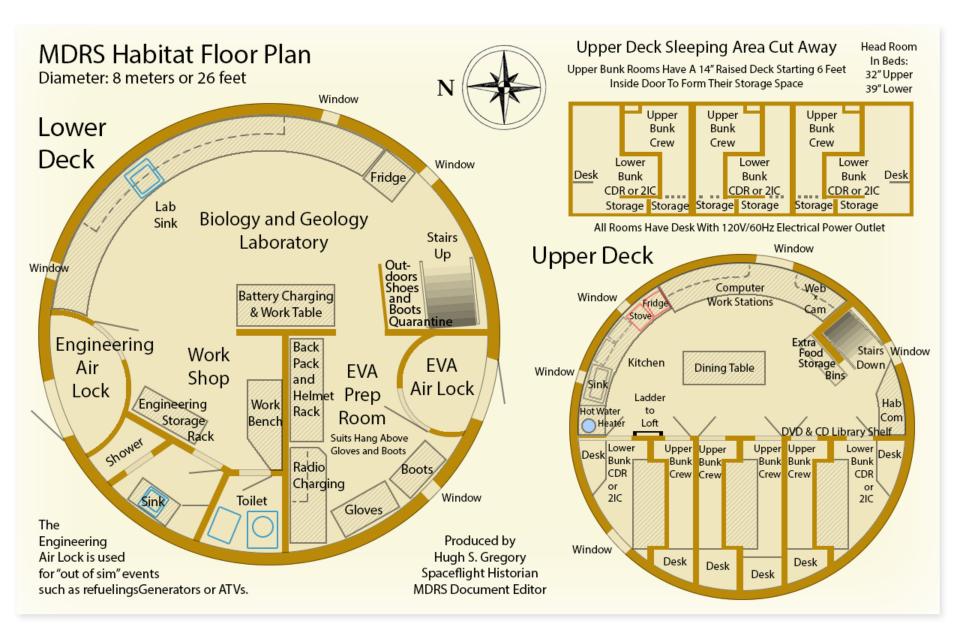

## **Mars Desert Research Station**

The Mars Society's Mars Desert Research Station (MDRS) in Utah.

Raceway pond of algae

Raceway pond of algae

Typical artificial landscape for palm trees in the Kharga Oasis