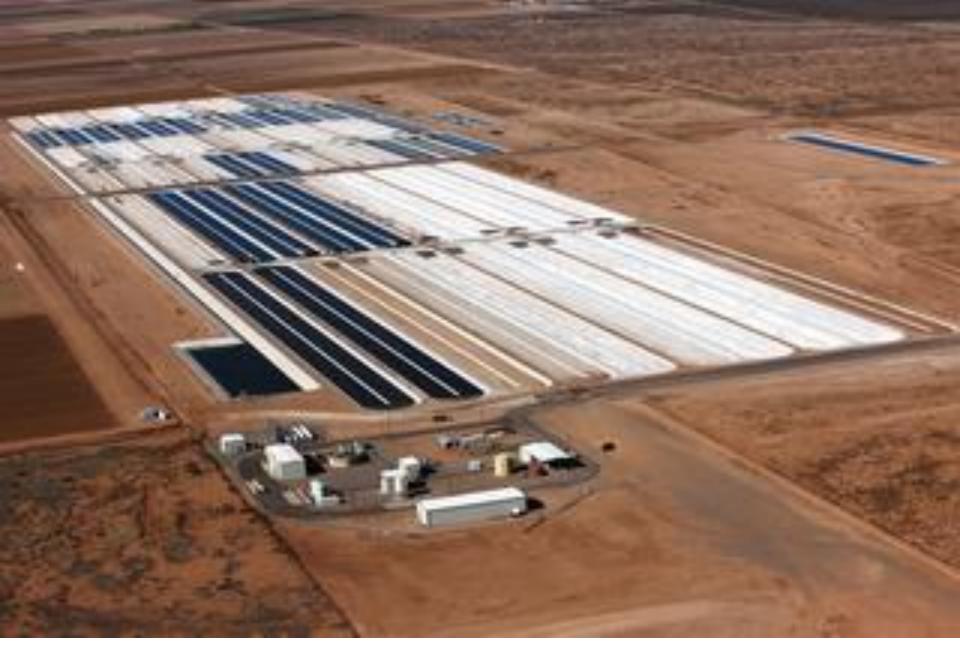

## **Mars Desert Research Station**

The Mars Society's Mars Desert Research Station (MDRS) in Utah.

Raceway pond of algae

Raceway pond of algae

Typical artificial landscape for palm trees in the Kharga Oasis