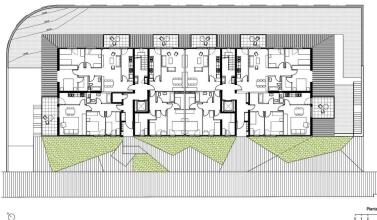

### Floor Plans

At the structural level, maximum flexibility has prevailed: the building has no pillars, so that the houses are distributed in 11x14m pads without structural elements that hinder the redistribution of the spaces.