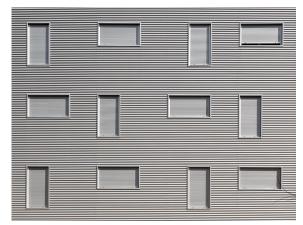

# facades

#### main facades:

- light industrialized system (galvanized steel trays)
- mineral wool inside the ventilated air chamber
- internally lined with mineral wool and plasterboard
- galvanized-lacquered steel sheet minionda type
- The facade is customized by the spacious balconies