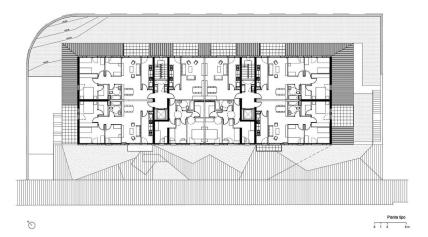

### Floor Plans

At the structural level, maximum flexibility has prevailed: the building has no pillars, so that the houses are distributed in 11x14m pads without structural elements that hinder the redistribution of the spaces.