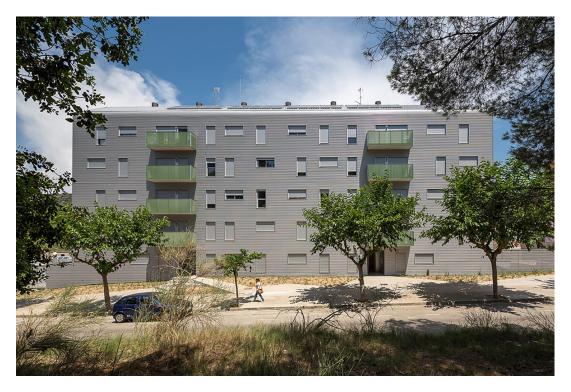

# facades

#### main facades:

- light industrialized system (galvanized steel trays)
- mineral wool inside the ventilated air chamber
- internally lined with mineral wool and plasterboard
- galvanized-lacquered steel sheet minionda type
- The facade is customized by the spacious balconies

#### Section

The structure is made of concrete, based on load-bearing walls, columns and hollow core slabs. A light ventilated facade of corrugated sheet covers the entire building, allowing continuity, a unique texture and weightlessness.