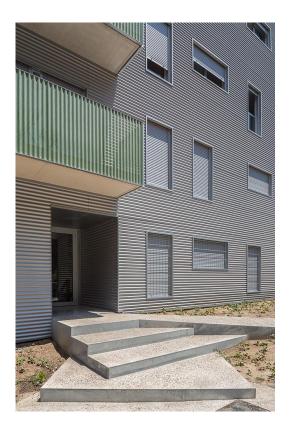

#### main facades:

- light industrialized system (galvanized steel trays)
- mineral wool inside the ventilated air chamber
- internally lined with mineral wool and plasterboard
- galvanized-lacquered steel sheet minionda type
- The facade is customized by the spacious balconies

# Impressions