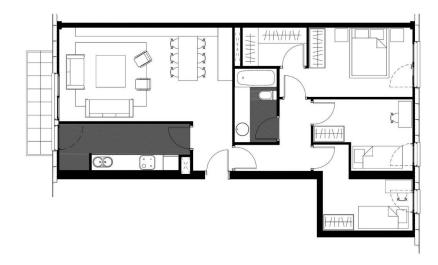

### Floor Plans

At the structural level, maximum flexibility has prevailed: the building has no pillars, so that the houses are distributed in 11x14m pads without structural elements that hinder the redistribution of the spaces.

#### Typologies of Apartements

Tipología B