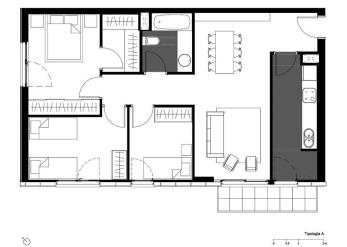

th mineral wool and plasterboard
- galvanized-lacquered steel sheet minionda type
- The facade is customized by the spacious balconies







#### Section

The structure is made of concrete, based on load-bearing walls, columns and hollow core slabs. A light ventilated facade of corrugated sheet covers the entire building, allowing continuity, a unique texture and weightlessness.



### The Parking Situation

The site has a steep slope that optimizes the parking floor and provides it with ventilation and natural light.





### Floor Plans

At the structural level, maximum flexibility has prevailed: the building has no pillars, so that the houses are distributed in 11x14m pads without structural elements that hinder the redistribution of the spaces.





0

#### Typologies of Apartements





Tipología B

### Solar Panels





- ensure maximum efficiency
- feed domestic hot water
- give support to heating

This building achieves high standards of comfort and savings through a low economic investment, making compatible the quality and economic ratios of officially protected homes.



# Impressions