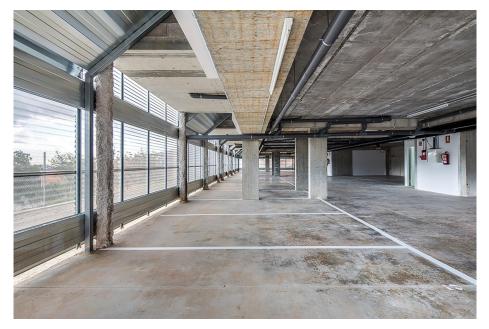

### The Parking Situation

The site has a steep slope that optimizes the parking floor and provides it with ventilation and natural light.