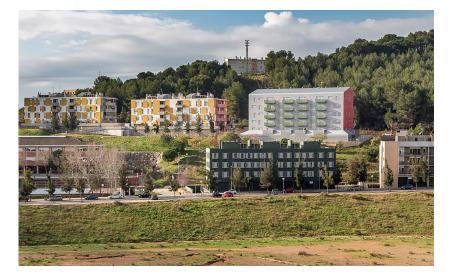

# 30 Social Housing in Gavà PICH-AGUILERA Architects

Maren Weiskircher Agata Stemplewska Laura Martín

### basic informations

- area: 2763m2
- project implementation 2009-2013
- multi family building
- 30 homes, 6 per floor, with 2/3 bedrooms
- 6 floors with underground garage

#### Location\_Urban Plan



Location

- Village near Barcelona
- Gava (46.250 inhabitants)
- Forest is close by
- alienated with the street
- parallel to it

# Surrounding Area





# facades

#### lateral facades:

- structural walls of prefabricated concrete
- thermal insulation, plasterboard

#### main facades:

- light industrialized system (galvanized steel trays)
- mineral wool inside the ventilated air chamber
- internally lined with mineral wool and plasterboard
- galvanized-lacquered steel sheet minionda type
- The facade is customized by the spacious balconies







#### Section

The structure is made of concrete, based on load-bearing walls, columns and hollow core slabs. A light ventilated facade of corrugated sheet covers the entire building, allowing continuity, a unique texture and weightlessness.



### The Parking Situation

The site has a steep slope that optimizes the parking floor and provides it with ventilation and natural light.





### Fl