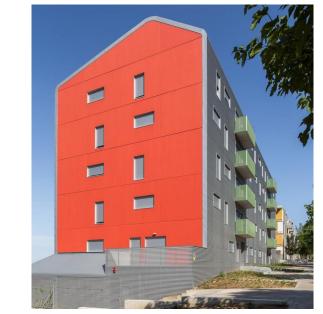

#### main facades:

- light industrialized system (galvanized steel trays)
- mineral wool inside the ventilated air chamber
- internally lined with mineral wool and plasterboard
- galvanized-lacquered steel sheet minionda type
- The facade is customized by the spacious balconies