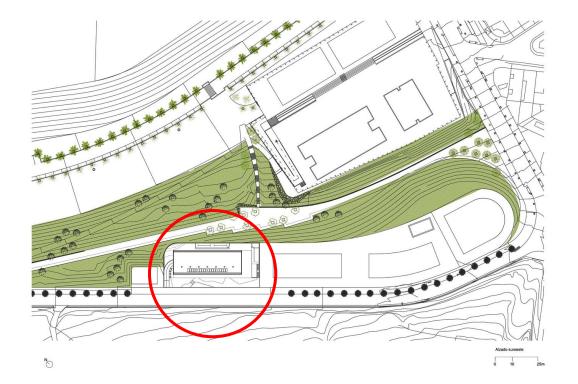

#### Location\_Urban Plan

Location

- Village near Barcelona
- Gava (46.250 inhabitants)
- Forest is close by
- alienated with the street
- parallel to it

# Surrounding Area