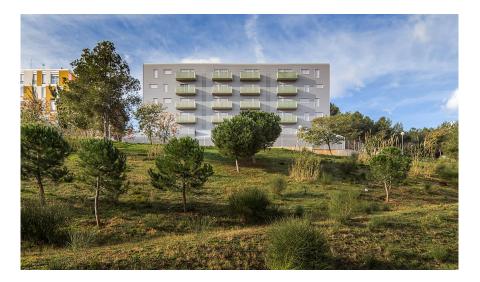

#### main facades:

- light industrialized system (galvanized steel trays)
- mineral wool inside the ventilated air chamber
- internally lined with mineral wool and plasterboard
- galvanized-lacquered steel sheet minionda type
- The facade is customized by the spacious balconies

#### Section

The structure is made of concrete, based on load-bearing walls, columns and hollow core slabs. A light ventilated facade of corrugated sheet covers the entire building, allowing continuity, a unique texture and weightlessness.