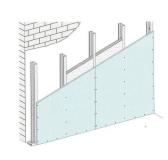

#### lateral facades:

- structural walls of prefabricated concrete
- thermal insulation, plasterboard

#### main facades:

- light industrialized system (galvanized steel trays)
- mineral wool inside the ventilated air chamber
- internally lined with mineral wool and plasterboard
- galvanized-lacquered steel sheet minionda type
- The facade is customized by the spacious balconies