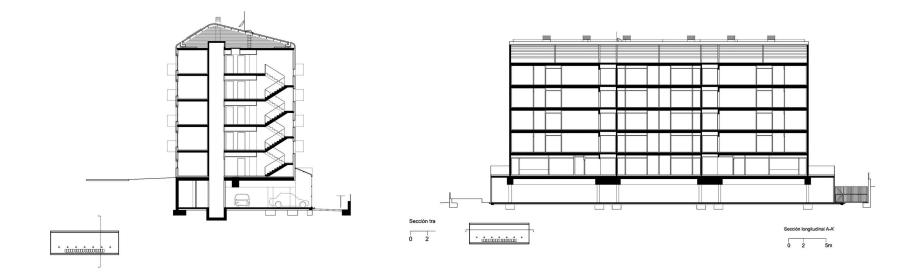

#### Section

The structure is made of concrete, based on load-bearing walls, columns and hollow core slabs. A light ventilated facade of corrugated sheet covers the entire building, allowing continuity, a unique texture and weightlessness.

### The Parking Situation

The site has a steep slope that optimizes the parking floor and provides it with ventilation and natural light.

### Floor Plans

At the structural level, maximum flexibility has prevailed: the building has no pillars, so that the houses are distributed in 11x14m pads without structural elements that hinder the redistribution of the spaces.